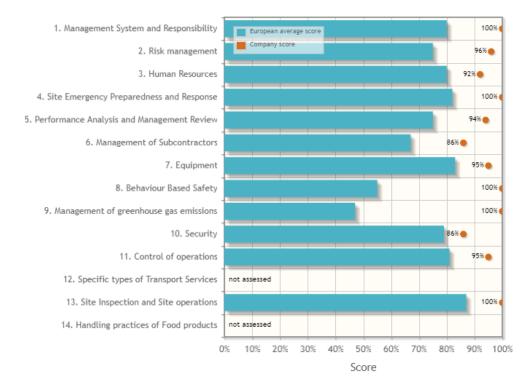

## **Industry Range of scores per section**

This chart shows the average scores of every SQAS section and the European average scores of every SQAS section of all companies with active reports that belong to the same SQAS module and the same questionnaire version.